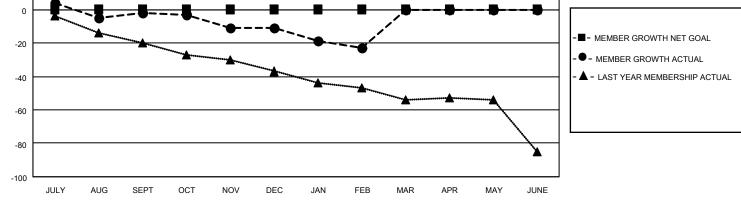

## LOCATION NETHERLANDS

District 110CO

Results as of: 2/28/2023

| Clubs                 |               |           |               | Members               |                        |                         |                                                    |
|-----------------------|---------------|-----------|---------------|-----------------------|------------------------|-------------------------|----------------------------------------------------|
| RESULTS FOR 2022-2023 |               |           |               | RESULTS FOR 2022-2023 |                        |                         |                                                    |
| QUARTER               | NEW CLUB GOAL | NEW CLUBS | DROPPED CLUBS | QUARTER MEM           | BER GROWTH NET<br>GOAL | MEMBER GROWTH<br>ACTUAL | DROPPED<br>MEMBERS ACTUAL<br>(including transfers) |
| JULY/AUG/SEPT         | 0             | 0         | 0             | JULY/AUG/SEPT         | 0                      | 18                      | 19                                                 |
| OCT/NOV/DEC           | 0             | 0         | 0             | OCT/NOV/DEC           | 0                      | 18                      | 25                                                 |
| JAN/FEB/MAR           | 0             | 0         | 0             | JAN/FEB/MAR           | 0                      | 14                      | 25                                                 |
| APR/MAY/JUNE          | 0             | 0         | 0             | APR/MAY/JUNE          | 0                      | 0                       | 0                                                  |